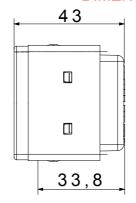

|
| Glow Wire Test                                      | 850 °C                         | Terminal grip on cable traction | > 50 N                    |
| Terminal tightening capacity                        | min. 0,75 - max. 2x4           | Terminal tightening capacity    | min. 0,5 - max. 2x2,5     |
| stranded cables (mm²)                               |                                | solid cables (mm²)              |                           |
| No. SYSTEM modules                                  | 2                              | Material                        | Technopolymer             |
| Electrocod                                          | 0131                           |                                 |                           |

## **DIMENSIONAL**







## **TECHNICAL SYMBOLOGY**



## STANDARDS/APPROVALS