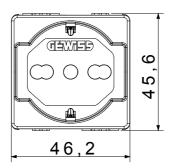

|
| Glow Wire Test                                      | 850 °C                         | Terminal grip on cable traction | > 50 N                    |
| Terminal tightening capacity                        | min. 0,75 - max. 2x4           | Terminal tightening capacity    | min. 0,5 - max. 2x2,5     |
| stranded cables (mm²)                               |                                | solid cables (mm²)              |                           |
| No. SYSTEM modules                                  | 2                              | Material                        | Technopolymer             |
| Electrocod                                          | 0131                           |                                 |                           |

## **DIMENSIONAL**







## **TECHNICAL SYMBOLOGY**



## STANDARDS/APPROVALS