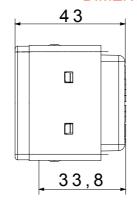

|
| Glow Wire Test                                      | 850 °C                         | Terminal grip on cable traction | > 50 N                    |
| Terminal tightening capacity                        | min. 0,75 - max. 2x4           | Terminal tightening capacity    | min. 0,5 - max. 2x2,5     |
| stranded cables (mm²)                               |                                | solid cables (mm²)              |                           |
| No. SYSTEM modules                                  | 2                              | Material                        | Technopolymer             |
| Electrocod                                          | 0131                           |                                 |                           |

## **DIMENSIONAL**







## **TECHNICAL SYMBOLOGY**



## STANDARDS/APPROVALS