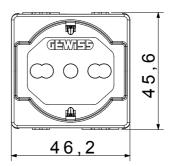

|
| Glow Wire Test                                      | 850 °C                         | Terminal grip on cable traction | > 50 N                    |
| Terminal tightening capacity                        | min. 0,75 - max. 2x4           | Terminal tightening capacity    | min. 0,5 - max. 2x2,5     |
| stranded cables (mm²)                               |                                | solid cables (mm²)              |                           |
| No. SYSTEM modules                                  | 2                              | Material                        | Technopolymer             |
| Electrocod                                          | 0131                           |                                 |                           |

## **DIMENSIONAL**







## **TECHNICAL SYMBOLOGY**



## STANDARDS/APPROVALS