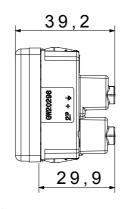

| Prolonged operation switch (no.of position changes) | 10.000 at In 250 V ac cosφ=0,8 |
| Thermo-pressure with ball                       | 125 °C                       | Glow Wire Test                                      | 850 °C                         |
| Terminal grip on cable traction                 | > 50 N                       | Terminal tightening capacity stranded cables (mm²)  | min. 0,75 - max. 2x4           |
| Terminal tightening capacity solid cables (mm²) | min. 0,5 - max. 2x2,5        | No. SYSTEM modules                                  | 2                              |
| Material                                        | Technopolymer                | Electrocod                                          | 0131                           |

## **DIMENSIONAL**







## **TECHNICAL SYMBOLOGY**



## STANDARDS/APPROVALS