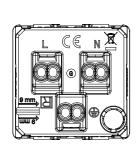

| Prolonged operation switch (no.of position changes) | 10.000 at In 250 V ac cosφ=0,8 |
| Thermo-pressure with ball                       | 125 °C                       | Glow Wire Test                                      | 850 °C                         |
| Terminal grip on cable traction                 | > 50 N                       | Terminal tightening capacity stranded cables (mm²)  | min. 0,75 - max. 2x4           |
| Terminal tightening capacity solid cables (mm²) | min. 0,5 - max. 2x2,5        | No. SYSTEM modules                                  | 2                              |
| Material                                        | Technopolymer                | Electrocod                                          | 0131                           |

## **DIMENSIONAL**







## **TECHNICAL SYMBOLOGY**



## STANDARDS/APPROVALS