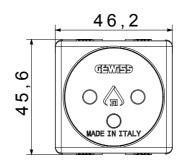

| Prolonged operation switch (no.of position changes) | 10.000 at In 250 V ac cosφ=0,8 |
| Thermo-pressure with ball                       | 125 °C                       | Glow Wire Test                                      | 850 °C                         |
| Terminal grip on cable traction                 | > 50 N                       | Terminal tightening capacity stranded cables (mm²)  | min. 0,75 - max. 2x4           |
| Terminal tightening capacity solid cables (mm²) | min. 0,5 - max. 2x2,5        | No. SYSTEM modules                                  | 2                              |
| Material                                        | Technopolymer                | Electrocod                                          | 0131                           |

## **DIMENSIONAL**







## **TECHNICAL SYMBOLOGY**



## STANDARDS/APPROVALS