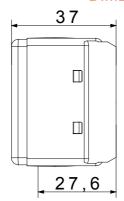

| 12.4 mm                           |
| Thermo-pressure with ball    | 125 °C               | Glow Wire Test               | 0°C                               |
| Terminal tightening capacity | min. 0,75 - max. 2x4 | Terminal tightening capacity | min. 0,5 - max. 2x2,5             |
| stranded cables (mm²)        |                      | solid cables (mm²)           |                                   |
| Colour                       | Black                | No. SYSTEM modules           | 1                                 |
| Cable fixing                 | With screw           | Case                         | Pressure casting zamak metal body |
| Material                     | Technopolymer        | Electrocod                   | 0131                              |

## **DIMENSIONAL**







## **TECHNICAL SYMBOLOGY**



## STANDARDS/APPROVALS