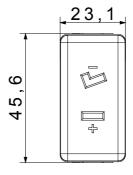

12.4 mm                           |
| Thermo-pressure with ball    | 125 °C               | Glow Wire Test               | 0°C                               |
| Terminal tightening capacity | min. 0,75 - max. 2x4 | Terminal tightening capacity | min. 0,5 - max. 2x2,5             |
| stranded cables (mm²)        |                      | solid cables (mm²)           |                                   |
| Colour                       | Black                | No. SYSTEM modules           | 1                                 |
| Cable fixing                 | With screw           | Case                         | Pressure casting zamak metal body |
| Material                     | Technopolymer        | Electrocod                   | 0131                              |

## **DIMENSIONAL**







## **TECHNICAL SYMBOLOGY**



## STANDARDS/APPROVALS