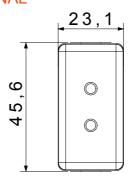

| Category                     | -                    | Description                  | 2P - 6A - 24V                     |
|------------------------------|----------------------|------------------------------|-----------------------------------|
| For plug pins                | Ø 3 mm               | Centre distance              | 12.4 mm                           |
| Thermo-pressure with ball    | 125 °C               | Glow Wire Test               | 850 °C                            |
| Terminal tightening capacity | min. 0,75 - max. 2x4 | Terminal tightening capacity | min. 0,5 - max. 2x2,5             |
| stranded cables (mm²)        |                      | solid cables (mm²)           |                                   |
| Colour                       | Black                | No. SYSTEM modules           | 1                                 |
| Cable fixing                 | With screw           | Case                         | Pressure casting zamak metal body |
| Electrocod                   | 0131                 |                              |                                   |