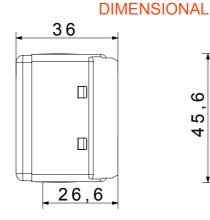

| Category                     | -                    | Description                  | 2P - 6A - 24V                     |
|------------------------------|----------------------|------------------------------|-----------------------------------|
| For plug pins                | Ø 3 mm               | Centre distance              | 12.4 mm                           |
| Thermo-pressure with ball    | 125 °C               | Glow Wire Test               | 850 °C                            |
| Terminal tightening capacity | min. 0,75 - max. 2x4 | Terminal tightening capacity | min. 0,5 - max. 2x2,5             |
| stranded cables (mm²)        |                      | solid cables (mm²)           |                                   |
| Colour                       | Black                | No. SYSTEM modules           | 1                                 |
| Cable fixing                 | With screw           | Case                         | Pressure casting zamak metal body |
| Electrocod                   | 0131                 |                              |                                   |