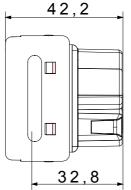

|
| Terminal grip on cable traction | > 50 N                       | Terminal tightening capacity                        | min. 1,5 - max. 2x4            |
|                                 |                              | stranded cables (mm <sup>2</sup> )                  |                                |
| Terminal tightening capacity    | min. 1,5 - max. 2x2,5        | No. SYSTEM modules                                  | 2                              |
| solid cables (mm²)              |                              |                                                     |                                |
| Material                        | Technopolymer                | Electrocod                                          | 0131                           |



## DIMENSIONAL





## **TECHNICAL SYMBOLOGY**



STANDARDS/APPROVALS



www.gewiss.com sat@gewiss.com Last update 01/11/2024 Data, measures, designs and pictures are shown only as informative purposes, and could be changed without previous notice