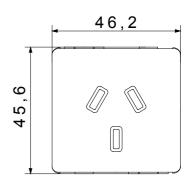

|
| Terminal grip on cable traction | > 50 N                       | Terminal tightening capacity                        | min. 1,5 - max. 2x4            |
|                                 |                              | stranded cables (mm <sup>2</sup> )                  |                                |
| Terminal tightening capacity    | min. 1,5 - max. 2x2,5        | No. SYSTEM modules                                  | 2                              |
| solid cables (mm²)              |                              |                                                     |                                |
| Material                        | Technopolymer                | Electrocod                                          | 0131                           |



## DIMENSIONAL





## **TECHNICAL SYMBOLOGY**



STANDARDS/APPROVALS



www.gewiss.com sat@gewiss.com Last update 01/11/2024 Data, measures, designs and pictures are shown only as informative purposes, and could be changed without previous notice