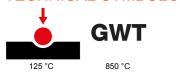

| Category                        | Power                        | Description                                         | 2P+E - 10A                     |
|---------------------------------|------------------------------|-----------------------------------------------------|--------------------------------|
| Colour                          | White                        | Voltage                                             | 250 V ac                       |
| Earth pit                       | -                            | Standard                                            | Australian                     |
| Characteristics                 | -                            | For plug pins                                       | Flat                           |
| Wiring terminals                | With screw                   | Standard                                            | IEC 60884-1; AS/NZS 3112       |
| Resistance at test voltage      | 2000 V at 50 Hz for 1 minute | Prolonged operation switch (no.of position changes) | 10.000 at In 250 V ac cosφ=0,8 |
| Thermo-pressure with ball       | 125 °C                       | Glow Wire Test                                      | 850 °C                         |
| Terminal grip on cable traction | > 50 N                       | Terminal tightening capacity                        | min. 1,5 - max. 2x4            |
|                                 |                              | stranded cables (mm²)                               |                                |
| Terminal tightening capacity    | min. 1,5 - max. 2x2,5        | No. SYSTEM modules                                  | 2                              |
| solid cables (mm²)              |                              |                                                     |                                |
| Material                        | Technopolymer                | Electrocod                                          | 0131                           |