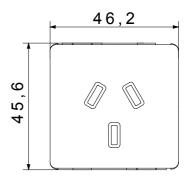

|
| Terminal grip on cable traction | > 50 N                       | Terminal tightening capacity                        | min. 1,5 - max. 2x4            |
|                                 |                              | stranded cables (mm²)                               |                                |
| Terminal tightening capacity    | min. 1,5 - max. 2x2,5        | No. SYSTEM modules                                  | 2                              |
| solid cables (mm²)              |                              |                                                     |                                |
| Material                        | Technopolymer                | Electrocod                                          | 0131                           |



## **DIMENSIONAL**





## **TECHNICAL SYMBOLOGY**



## STANDARDS/APPROVALS