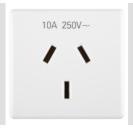

| Category                        | Power                        | Description                                         | 2P+E - 10A                     |
|---------------------------------|------------------------------|-----------------------------------------------------|--------------------------------|
| Colour                          | White                        | Voltage                                             | 250 V ac                       |
| Earth pit                       | -                            | Standard                                            | Australian                     |
| Characteristics                 | -                            | For plug pins                                       | Flat                           |
| Wiring terminals                | With screw                   | Standard                                            | IEC 60884-1; AS/NZS 3112       |
| Resistance at test voltage      | 2000 V at 50 Hz for 1 minute | Prolonged operation switch (no.of position changes) | 10.000 at In 250 V ac cosφ=0,8 |
| Thermo-pressure with ball       | 125 °C                       | Glow Wire Test                                      | 850 °C                         |
| Terminal grip on cable traction | > 50 N                       | Terminal tightening capacity                        | min. 1,5 - max. 2x4            |
|                                 |                              | stranded cables (mm²)                               |                                |
| Terminal tightening capacity    | min. 1,5 - max. 2x2,5        | No. SYSTEM modules                                  | 2                              |
| solid cables (mm²)              |                              |                                                     |                                |
| Material                        | Technopolymer                | Electrocod                                          | 0131                           |