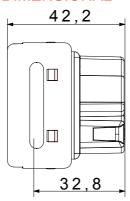

|
| Terminal grip on cable traction | > 50 N                       | Terminal tightening capacity                        | min. 1,5 - max. 2x4            |
|                                 |                              | stranded cables (mm²)                               |                                |
| Terminal tightening capacity    | min. 1,5 - max. 2x2,5        | No. SYSTEM modules                                  | 2                              |
| solid cables (mm²)              |                              |                                                     |                                |
| Material                        | Technopolymer                | Electrocod                                          | 0131                           |



## **DIMENSIONAL**





## **TECHNICAL SYMBOLOGY**



## STANDARDS/APPROVALS