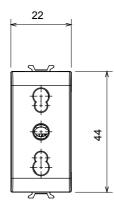

| Prolonged operation socket (no.of position changes) | 10.000 at In 250 V ac cosφ=0,8 |
| Thermo-pressure with ball                       | 125 °C                      | Glow Wire Test                                      | 850 °C                         |
| Terminal grip on cable traction                 | > 50 N                      | Terminal tightening capacity stranded cables (mm²)  | min. 0,75 - max. 2x4           |
| Terminal tightening capacity solid cables (mm²) | min. 0,5 - max. 2x2,5       | No. modules                                         | 1                              |
| Electrocod                                      | 0131                        | Material                                            | Antibacterial tecnopolymer     |

## **DIMENSIONAL**







## **TECHNICAL SYMBOLOGY**



## STANDARDS/APPROVALS