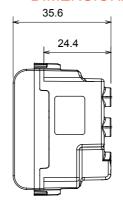

| Prolonged operation socket (no.of position changes) | 10.000 at In 250 V ac cosφ=0,8 |
| Thermo-pressure with ball                       | 125 °C                      | Glow Wire Test                                      | 850 °C                         |
| Terminal grip on cable traction                 | > 50 N                      | Terminal tightening capacity stranded cables (mm²)  | min. 0,75 - max. 2x4           |
| Terminal tightening capacity solid cables (mm²) | min. 0,5 - max. 2x2,5       | No. modules                                         | 1                              |
| Electrocod                                      | 0131                        | Material                                            | Antibacterial tecnopolymer     |

## **DIMENSIONAL**







## **TECHNICAL SYMBOLOGY**



## STANDARDS/APPROVALS