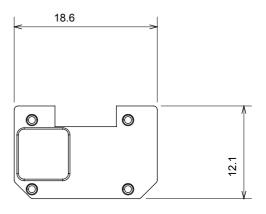

n black and lacquered titanium and in various sizes from 1/2, 1, 2 and 3 modules. Thanks to the mounting supports for rectangular, square and round boxes, endless combinations can be created with the ChoruSmart range of plates.

| Category                  | Interchangeable symbol | Туре           | Illuminable |
|---------------------------|------------------------|----------------|-------------|
| Colour                    | Transparent            | Standard       | EN 60669-1  |
| Thermo-pressure with ball | 125 °C                 | Glow Wire Test | 850 °C      |
| Suitable for              | General services       | Symbol         | Table light |
| Material                  | Technopolymer          | Electrocod     | 0130        |





## STANDARDS/APPROVALS





## **DIMENSIONAL**