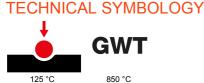

| Category                  | Interchangeable symbol | Туре           | Illuminable |
|---------------------------|------------------------|----------------|-------------|
| Colour                    | Transparent            | Standard       | EN 60669-1  |
| Thermo-pressure with ball | 125 °C                 | Glow Wire Test | 850 °C      |
| Suitable for              | General services       | Symbol         | Table light |
| Material                  | Technopolymer          | Electrocod     | 0130        |