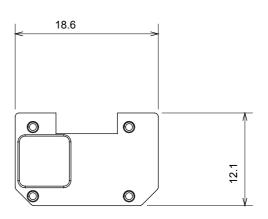

te, satin white, natural beige, satin black and lacquered titanium and in various sizes from 1/2, 1, 2 and 3 modules. Thanks to the mounting supports for rectangular, square and round boxes, endless combinations can be created with the ChoruSmart range of plates.

| Category                  | Interchangeable symbol | Туре           | Illuminable |
|---------------------------|------------------------|----------------|-------------|
| Colour                    | Transparent            | Standard       | EN 60669-1  |
| Thermo-pressure with ball | 125 °C                 | Glow Wire Test | 850 °C      |
| Suitable for              | General services       | Symbol         | Bell        |
| Material                  | Technopolymer          | Electrocod     | 0130        |