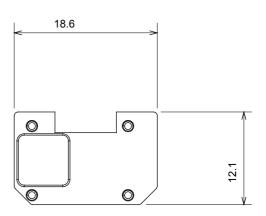

k and lacquered titanium and in various sizes from 1/2, 1, 2 and 3 modules. Thanks to the mounting supports for rectangular, square and round boxes, endless combinations can be created with the ChoruSmart range of plates.

| Category                  | Interchangeable symbol | Туре           | Illuminable     |
|---------------------------|------------------------|----------------|-----------------|
| Colour                    | Transparent            | Standard       | EN 60669-1      |
| Thermo-pressure with ball | 125 °C                 | Glow Wire Test | 850 °C          |
| Suitable for              | General services       | Symbol         | Dimmer decrease |
| Material                  | Technopolymer          | Electrocod     | 0130            |







## STANDARDS/APPROVALS