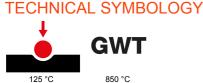

| Category                  | Interchangeable symbol | Туре           | Illuminable     |
|---------------------------|------------------------|----------------|-----------------|
| Colour                    | Transparent            | Standard       | EN 60669-1      |
| Thermo-pressure with ball | 125 °C                 | Glow Wire Test | 850 °C          |
| Suitable for              | General services       | Symbol         | Dimmer decrease |
| Material                  | Technopolymer          | Electrocod     | 0130            |