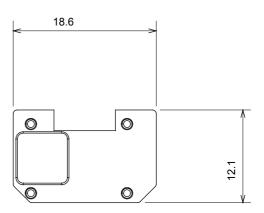

black and lacquered titanium and in various sizes from 1/2, 1, 2 and 3 modules. Thanks to the mounting supports for rectangular, square and round boxes, endless combinations can be created with the ChoruSmart range of plates.

| Category                  | Interchangeable symbol | Туре           | Illuminable |
|---------------------------|------------------------|----------------|-------------|
| Colour                    | Transparent            | Standard       | EN 60669-1  |
| Thermo-pressure with ball | 125 °C                 | Glow Wire Test | 850 °C      |
| Suitable for              | General services       | Symbol         | UP arrow    |
| Material                  | Technopolymer          | Electrocod     | 0130        |







## STANDARDS/APPROVALS





## **DIMENSIONAL**