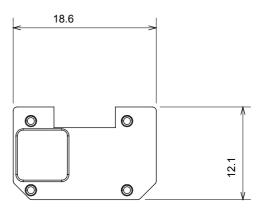

, satin black and lacquered titanium and in various sizes from 1/2, 1, 2 and 3 modules. Thanks to the mounting supports for rectangular, square and round boxes, endless combinations can be created with the ChoruSmart range of plates.

| Category                  | Interchangeable symbol | Туре           | Illuminable     |
|---------------------------|------------------------|----------------|-----------------|
| Colour                    | Transparent            | Standard       | EN 60669-1      |
| Thermo-pressure with ball | 125 °C                 | Glow Wire Test | 850 °C          |
| Suitable for              | General services       | Symbol         | UP - DOWN arrow |
| Material                  | Technopolymer          | Electrocod     | 0130            |





**DIMENSIONAL** 





## TECHNICAL SYMBOLOGY



## STANDARDS/APPROVALS