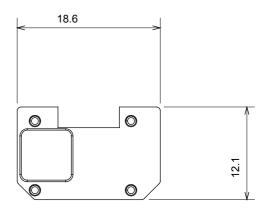

## **Product Data Sheet** GW10534

**CHORUSMART - Domestic range** 

Wide range of control devices, sockets for power supply (conforming to national and international standards) signal pick-up, climate control, comfort management, technical alarm signalling and emergency lighting management. The ChoruSmart modular devices are available in five colours, glossy white, satin white, natural beige, satin black and lacquered titanium and in various sizes from 1/2, 1, 2 and 3 modules. Thanks to the mounting supports for rectangular, square and round boxes, endless combinations can be created with the ChoruSmart range of plates.