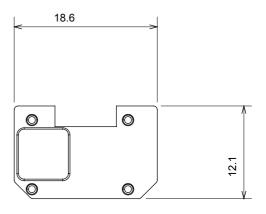

tin white, natural beige, satin black and lacquered titanium and in various sizes from 1/2, 1, 2 and 3 modules. Thanks to the mounting supports for rectangular, square and round boxes, endless combinations can be created with the ChoruSmart range of plates.

| Category                  | Interchangeable symbol | Туре           | Illuminable |
|---------------------------|------------------------|----------------|-------------|
| Colour                    | Transparent            | Standard       | EN 60669-1  |
| Thermo-pressure with ball | 125 °C                 | Glow Wire Test | 850 °C      |
| Suitable for              | Numerical services     | Symbol         | Five        |
| Material                  | Technopolymer          | Electrocod     | 0130        |





**DIMENSIONAL** 





## TECHNICAL SYMBOLOGY



## STANDARDS/APPROVALS