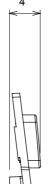

satin white, natural beige, satin black and lacquered titanium and in various sizes from 1/2, 1, 2 and 3 modules. Thanks to the mounting supports for rectangular, square and round boxes, endless combinations can be created with the ChoruSmart range of plates.

| Category                  | Interchangeable symbol | Туре           | Illuminable |
|---------------------------|------------------------|----------------|-------------|
| Colour                    | Transparent            | Standard       | EN 60669-1  |
| Thermo-pressure with ball | 125 °C                 | Glow Wire Test | 850 °C      |
| Suitable for              | Numerical services     | Symbol         | Five        |
| Material                  | Technopolymer          | Electrocod     | 0130        |





**DIMENSIONAL** 





## TECHNICAL SYMBOLOGY



## STANDARDS/APPROVALS