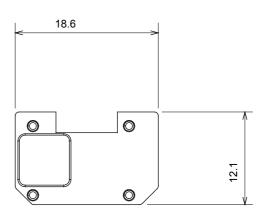

d lacquered titanium and in various sizes from 1/2, 1, 2 and 3 modules. Thanks to the mounting supports for rectangular, square and round boxes, endless combinations can be created with the ChoruSmart range of plates.

| Category                  | Interchangeable symbol | Туре           | Illuminable |
|---------------------------|------------------------|----------------|-------------|
| Colour                    | Transparent            | Standard       | EN 60669-1  |
| Thermo-pressure with ball | 125 °C                 | Glow Wire Test | 850 °C      |
| Suitable for              | Numerical services     | Symbol         | Seven       |
| Material                  | Technopolymer          | Electrocod     | 0130        |







## TECHNICAL SYMBOLOGY



## STANDARDS/APPROVALS