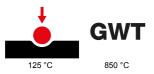

| Category                  | Interchangeable symbol | Туре           | Illuminable |
|---------------------------|------------------------|----------------|-------------|
| Colour                    | Transparent            | Standard       | EN 60669-1  |
| Thermo-pressure with ball | 125 °C                 | Glow Wire Test | 850 °C      |
| Suitable for              | Numerical services     | Symbol         | Seven       |
| Material                  | Technopolymer          | Electrocod     | 0130        |