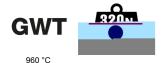

| Colour                              | Grey RAL 7035                                  | Material                                                        | PVC                   |
|-------------------------------------|------------------------------------------------|-----------------------------------------------------------------|-----------------------|
| Туре                                | with cable puller                              | Conduits Ø (mm)                                                 | 32                    |
| Glow Wire Test                      | 960 °C                                         | Resistance to compression                                       | 2 (Light - 320 N)     |
| Resistance to impact                | 2 (Light - 320 N)                              | Resistance to bending                                           | 2 (Pliable)           |
| Electrical characteristics          | 2 (With electrical insulating characteristics) | Protection against ingress of solid objects without accessories | 0                     |
| Protection against ingress of water | 0                                              | Resistance against corrosion Not applicable to pl               | astic conduit systems |
| Fire resistance                     | 1 (Non-flame propagating)                      | Protection against ingress of solid objects with GF coupling    | 4                     |
| Standard                            | EN 61386-1 EN 61386-22                         | Classification                                                  | 22212                 |