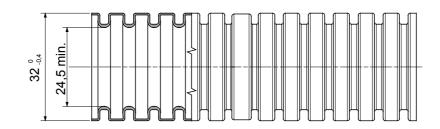

#### **DIMENSIONAL**

| Colour                              | Grey RAL 7035                                  | Material                                                        | PVC                   |
|-------------------------------------|------------------------------------------------|-----------------------------------------------------------------|-----------------------|
| Туре                                | with cable puller                              | Conduits Ø (mm)                                                 | 32                    |
| Glow Wire Test                      | 960 °C                                         | Resistance to compression                                       | 2 (Light - 320 N)     |
| Resistance to impact                | 2 (Light - 320 N)                              | Resistance to bending                                           | 2 (Pliable)           |
| Electrical characteristics          | 2 (With electrical insulating characteristics) | Protection against ingress of solid objects without accessories | 0                     |
| Protection against ingress of water | 0                                              | Resistance against corrosion Not applicable to pl               | astic conduit systems |
| Fire resistance                     | 1 (Non-flame propagating)                      | Protection against ingress of solid objects with GF coupling    | 4                     |
| Standard                            | EN 61386-1 EN 61386-22                         | Classification                                                  | 22212                 |