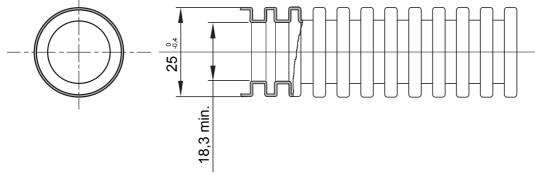

| Insulation resistance                                             | 100 M $\Omega$ a 500V for 1 minute     |         | Protection against ingress of solid objects with GF coupling |                                                | 4                         |
| Dielectric rigidity                                               | 2000 V a 50 Hz for 15 min              | utes    | Standard                                                     |                                                | EN 61386-1 EN 61386-22    |
| Classification                                                    | 3                                      | 321     |                                                              |                                                |                           |

## DIMENSIONAL



## **TECHNICAL SYMBOLOGY**

750n



960 °C



## STANDARDS/APPROVALS



GEWISS S.p.A. Via Domenico Bosatelli 1 24069 Cenate Sotto - Bergamo - Italy tel. +39 035 94 61 11 fax +39 035 94 69 09 www.gewiss.com sat@gewiss.com Last update 04/11/2024 Data, measures, designs and pictures are shown only as informative purposes, and could be changed without previous notice