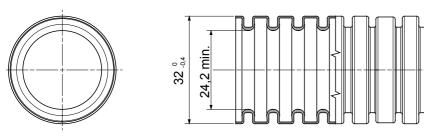

## DIMENSIONAL

| Colour                                            | Brown                                     | Material                                 | PVC                                            |
|---------------------------------------------------|-------------------------------------------|------------------------------------------|------------------------------------------------|
| Туре                                              | with cable puller                         | Conduits Ø (mm)                          | 32                                             |
| Glow Wire Test                                    | 960 °C                                    | Electrocod                               | 2112                                           |
| Resistance to compression                         | 3 (Medium - 750 N)                        | Resistance to impact                     | 3 (Medium - 2 J)                               |
| Resistance to bending                             | 2 (Pliable)                               | Electrical characteristics               | 2 (With electrical insulating characteristics) |
| Protection against ingress of solid obje          | cts without accessories 0                 | Protection against ingress of water      | 0                                              |
| Resistance against corrosion                      | Not applicable to plastic conduit systems | Fire resistance                          | 1 (Non-flame propagating)                      |
| Insulation resistance 100 MΩ a 500V for 1 minute  |                                           | Protection against ingress of solid obje | ects with GF coupling 4                        |
| Dielectric rigidity 2000 V a 50 Hz for 15 minutes |                                           | Standard                                 | EN 61386-1 EN 61386-22                         |
| Classification                                    | 3321                                      |                                          |                                                |