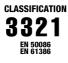

| Colour                                            | Brown                                     | Material                                 | PVC                                            |
|---------------------------------------------------|-------------------------------------------|------------------------------------------|------------------------------------------------|
| Туре                                              | with cable puller                         | Conduits Ø (mm)                          | 32                                             |
| Glow Wire Test                                    | 960 °C                                    | Electrocod                               | 2112                                           |
| Resistance to compression                         | 3 (Medium - 750 N)                        | Resistance to impact                     | 3 (Medium - 2 J)                               |
| Resistance to bending                             | 2 (Pliable)                               | Electrical characteristics               | 2 (With electrical insulating characteristics) |
| Protection against ingress of solid obje          | cts without accessories 0                 | Protection against ingress of water      | 0                                              |
| Resistance against corrosion                      | Not applicable to plastic conduit systems | Fire resistance                          | 1 (Non-flame propagating)                      |
| Insulation resistance 100 MΩ a 500V for 1 minute  |                                           | Protection against ingress of solid obje | ects with GF coupling 4                        |
| Dielectric rigidity 2000 V a 50 Hz for 15 minutes |                                           | Standard                                 | EN 61386-1 EN 61386-22                         |
| Classification                                    | 3321                                      |                                          |                                                |