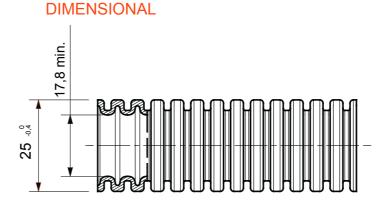

| Colour                       |             | Grey RAL 7035                                                                | Material                                                     | PP self-extinguishing         |
|------------------------------|-------------|------------------------------------------------------------------------------|--------------------------------------------------------------|-------------------------------|
| Туре                         |             | without cable puller                                                         | Conduits Ø (mm)                                              | 25                            |
| Type of material             | Halogen fre | e in compliance with EN 60754-2 e Low smoke in<br>compliance with EN 61034-2 | Resistance to compression                                    | 2 (Light - 320 N)             |
| Resistance to impact         |             | 3 (Medium - 2 J)                                                             | Resistance to bending                                        | 2 (Pliable - self recovering) |
| Electrical characteristics   |             | 2 (With electrical insulating characteristics)                               | Protection against ingress of water                          | 0                             |
| Resistance against corrosion |             | Not applicable to plastic conduit systems                                    | Fire resistance                                              | 1 (Non-flame propagating)     |
| Insulation resistance        |             | 100 M $\Omega$ a 500V for 1 minute                                           | Protection against ingress of solid objects with GF coupling | 4                             |
| Dielectric rigidity          |             | 2000 V a 50 Hz for 15 minutes                                                | Standard                                                     | EN 61386-1 EN 61386-22        |