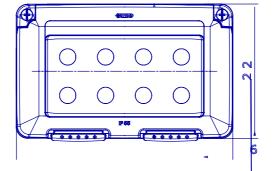

| Description              | 4 modules                    | Colour                    | Grey RAL 7035       |
|--------------------------|------------------------------|---------------------------|---------------------|
| Door type                | With membrane                | Door colour               | Transparent         |
| No. knockout holes Ø23   | 8 on sides / 1 on the bottom | Type of knockout holes    | Removable with tool |
| IP degree                | IP55                         | Insulation class          |                     |
| Mechanical resistance    | IK07                         | Lid screws                | Stainless steel     |
| Torque screws tightening | 0.8 Newton/meter             | Outer dim. LxHxD (mm)     | 132x82x65           |
| Glow Wire Test           | 650 °C                       | Thermo-pressure with ball | 70 °C               |
| Standard                 | EN 60670-1                   | Installation temperature  | -25 +60 °C          |
| Electrocod               | 0212                         |                           |                     |

## DIMENSIONAL