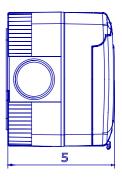

| Description              | 4 modules                    | Colour                    | Grey RAL 7035       |
|--------------------------|------------------------------|---------------------------|---------------------|
| Door type                | With membrane                | Door colour               | Transparent         |
| No. knockout holes Ø23   | 8 on sides / 1 on the bottom | Type of knockout holes    | Removable with tool |
| IP degree                | IP55                         | Insulation class          |                     |
| Mechanical resistance    | IK07                         | Lid screws                | Stainless steel     |
| Torque screws tightening | 0.8 Newton/meter             | Outer dim. LxHxD (mm)     | 132x82x65           |
| Glow Wire Test           | 650 °C                       | Thermo-pressure with ball | 70 °C               |
| Standard                 | EN 60670-1                   | Installation temperature  | -25 +60 °C          |
| Electrocod               | 0212                         |                           |                     |

## DIMENSIONAL