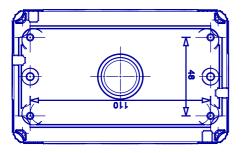

| Description              | 4 modules                    | Colour                    | Grey RAL 7035       |
|--------------------------|------------------------------|---------------------------|---------------------|
| Door type                | With membrane                | Door colour               | Transparent         |
| No. knockout holes Ø23   | 8 on sides / 1 on the bottom | Type of knockout holes    | Removable with tool |
| IP degree                | IP55                         | Insulation class          |                     |
| Mechanical resistance    | IK07                         | Lid screws                | Stainless steel     |
| Torque screws tightening | 0.8 Newton/meter             | Outer dim. LxHxD (mm)     | 132x82x65           |
| Glow Wire Test           | 650 °C                       | Thermo-pressure with ball | 70 °C               |
| Standard                 | EN 60670-1                   | Installation temperature  | -25 +60 °C          |
| Electrocod               | 0212                         |                           |                     |

## DIMENSIONAL