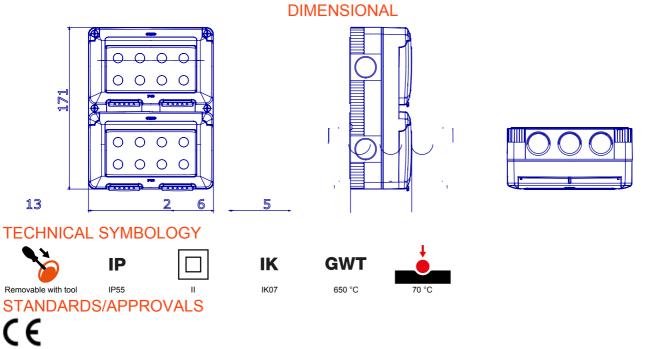

| Description                 | 12 modules                    | Colour                    | Grey RAL 7035       |  |  |
|-----------------------------|-------------------------------|---------------------------|---------------------|--|--|
| Door type                   | With membrane                 | Door colour               | Transparent         |  |  |
| No. knockout holes Ø23      | 12 on sides / 3 on the bottom | Type of knockout holes    | Removable with tool |  |  |
| IP degree                   | IP55                          | Insulation class          |                     |  |  |
| Mechanical resistance       | IK07                          | Configuration             | Module 4 x 3        |  |  |
| Compartment pre-arrangement | 3                             | Lid screws                | Stainless steel     |  |  |
| Torque screws tightening    | 0.8 Newton/meter              | Outer dim. LxHxD (mm)     | 132x258x65          |  |  |
| Glow Wire Test              | 650 °C                        | Thermo-pressure with ball | 70 °C               |  |  |
| Standard                    | EN 60670-1                    | Installation temperature  | -25 +60 °C          |  |  |
| Electrocod                  | 0212                          |                           |                     |  |  |