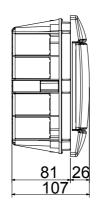

| Insulation class                 | II (according to IEC 61140 standards)        | Colour                    | Varnished slate |
|----------------------------------|----------------------------------------------|---------------------------|-----------------|
| Outer dim. LxHxD (mm)            | 248x195x107                                  | IP degree                 | IP40            |
| Installation                     | Flush mounting enclosures                    | Dispersible power (W)     | 19              |
| Mechanical resistance            | IK08                                         | Rated voltage             | 400 V           |
| Door colour                      | Smoked Transparent                           | No. of modules EN 50022   | 8+1/2           |
| Rated current                    | 125 A                                        | Glow Wire Test            | 650 °C          |
| For walls                        | Brickwall                                    | Operating temperature     | -15 ÷ +60°C     |
| Type of material                 | Halogen-free in compliance with EN 60754-2   | Thermo-pressure with ball | 70 °C           |
| Standard                         | EN 60670-1 (CEI 23-48) IEC60670-24 CEI 23-49 | Insulation voltage        | 750 V           |
| Max. installable terminal blocks | 1 x 8 modules                                |                           |                 |

## **DIMENSIONAL**