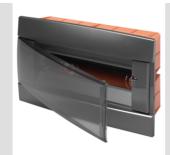

| Insulation class                 | II (according to IEC 61140 standards)        | Colour                    | Varnished slate |
|----------------------------------|----------------------------------------------|---------------------------|-----------------|
| Outer dim. LxHxD (mm)            | 248x195x107                                  | IP degree                 | IP40            |
| Installation                     | Flush mounting enclosures                    | Dispersible power (W)     | 19              |
| Mechanical resistance            | IK08                                         | Rated voltage             | 400 V           |
| Door colour                      | Smoked Transparent                           | No. of modules EN 50022   | 8+1/2           |
| Rated current                    | 125 A                                        | Glow Wire Test            | 650 °C          |
| For walls                        | Brickwall                                    | Operating temperature     | -15 ÷ +60°C     |
| Type of material                 | Halogen-free in compliance with EN 60754-2   | Thermo-pressure with ball | 70 °C           |
| Standard                         | EN 60670-1 (CEI 23-48) IEC60670-24 CEI 23-49 | Insulation voltage        | 750 V           |
| Max. installable terminal blocks | 1 x 8 modules                                |                           |                 |