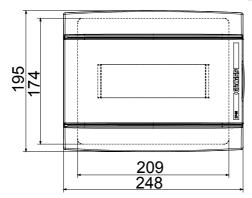

| Insulation class                 | II (according to IEC 61140 standards)        | Colour                    | Varnished slate |
|----------------------------------|----------------------------------------------|---------------------------|-----------------|
| Outer dim. LxHxD (mm)            | 248x195x107                                  | IP degree                 | IP40            |
| Installation                     | Flush mounting enclosures                    | Dispersible power (W)     | 19              |
| Mechanical resistance            | IK08                                         | Rated voltage             | 400 V           |
| Door colour                      | Smoked Transparent                           | No. of modules EN 50022   | 8+1/2           |
| Rated current                    | 125 A                                        | Glow Wire Test            | 650 °C          |
| For walls                        | Brickwall                                    | Operating temperature     | -15 ÷ +60°C     |
| Type of material                 | Halogen-free in compliance with EN 60754-2   | Thermo-pressure with ball | 70 °C           |
| Standard                         | EN 60670-1 (CEI 23-48) IEC60670-24 CEI 23-49 | Insulation voltage        | 750 V           |
| Max. installable terminal blocks | 1 x 8 modules                                |                           |                 |

## **DIMENSIONAL**