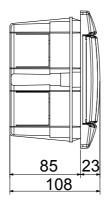

| Insulation class                 | II (according to IEC 61140 standards)        | Colour                    | Toner black |
|----------------------------------|----------------------------------------------|---------------------------|-------------|
| Outer dim. LxHxD (mm)            | 146x165x108                                  | IP degree                 | IP40        |
| Installation                     | Flush mounting enclosures                    | Dispersible power (W)     | 13          |
| Mechanical resistance            | IK08                                         | Rated voltage             | 400 V       |
| Door colour                      | Smoked Transparent                           | No. of modules EN 50022   | 4+1/2       |
| Rated current                    | 125 A                                        | Glow Wire Test            | 650 °C      |
| For walls                        | Brickwall                                    | Operating temperature     | -15 ÷ +60°C |
| Type of material                 | Halogen-free in compliance with EN 60754-2   | Thermo-pressure with ball | 70 °C       |
| Standard                         | EN 60670-1 (CEI 23-48) IEC60670-24 CEI 23-49 | Insulation voltage        | 750 V       |
| Max. installable terminal blocks | -                                            |                           |             |

## **DIMENSIONAL**