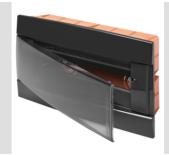

| Insulation class                 | II (according to IEC 61140 standards)        | Colour                    | Toner black |
|----------------------------------|----------------------------------------------|---------------------------|-------------|
| Outer dim. LxHxD (mm)            | 146x165x108                                  | IP degree                 | IP40        |
| Installation                     | Flush mounting enclosures                    | Dispersible power (W)     | 13          |
| Mechanical resistance            | IK08                                         | Rated voltage             | 400 V       |
| Door colour                      | Smoked Transparent                           | No. of modules EN 50022   | 4+1/2       |
| Rated current                    | 125 A                                        | Glow Wire Test            | 650 °C      |
| For walls                        | Brickwall                                    | Operating temperature     | -15 ÷ +60°C |
| Type of material                 | Halogen-free in compliance with EN 60754-2   | Thermo-pressure with ball | 70 °C       |
| Standard                         | EN 60670-1 (CEI 23-48) IEC60670-24 CEI 23-49 | Insulation voltage        | 750 V       |
| Max. installable terminal blocks | -                                            |                           |             |

## **DIMENSIONAL**