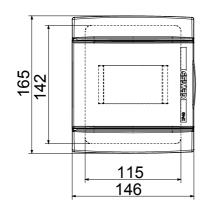

| Insulation class                 | II (according to IEC 61140 standards)        | Colour                    | Toner black |
|----------------------------------|----------------------------------------------|---------------------------|-------------|
| Outer dim. LxHxD (mm)            | 146x165x108                                  | IP degree                 | IP40        |
| Installation                     | Flush mounting enclosures                    | Dispersible power (W)     | 13          |
| Mechanical resistance            | IK08                                         | Rated voltage             | 400 V       |
| Door colour                      | Smoked Transparent                           | No. of modules EN 50022   | 4+1/2       |
| Rated current                    | 125 A                                        | Glow Wire Test            | 650 °C      |
| For walls                        | Brickwall                                    | Operating temperature     | -15 ÷ +60°C |
| Type of material                 | Halogen-free in compliance with EN 60754-2   | Thermo-pressure with ball | 70 °C       |
| Standard                         | EN 60670-1 (CEI 23-48) IEC60670-24 CEI 23-49 | Insulation voltage        | 750 V       |
| Max. installable terminal blocks | -                                            |                           |             |

## **DIMENSIONAL**