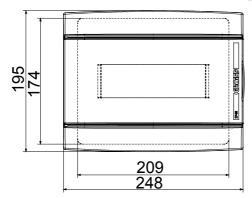

| Insulation class                 | II (according to IEC 61140 standards)        | Colour                    | White       |
|----------------------------------|----------------------------------------------|---------------------------|-------------|
| Outer dim. LxHxD (mm)            | 248x195x107                                  | IP degree                 | IP40        |
| Installation                     | Flush mounting enclosures                    | Dispersible power (W)     | 19          |
| Mechanical resistance            | IK08                                         | Rated voltage             | 400 V       |
| Door colour                      | Blank                                        | No. of modules EN 50022   | 8           |
| Rated current                    | 125 A                                        | Glow Wire Test            | 650 °C      |
| For walls                        | Brickwall                                    | Operating temperature     | -15 ÷ +60°C |
| Type of material                 | Halogen-free in compliance with EN 60754-2   | Thermo-pressure with ball | 70 °C       |
| Standard                         | EN 60670-1 (CEI 23-48) IEC60670-24 CEI 23-49 | Insulation voltage        | 750 V       |
| Max. installable terminal blocks | 1 x 8 modules                                |                           |             |

## **DIMENSIONAL**