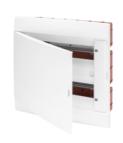

| Insulation class                 | II (according to IEC 61140 standards)        | Colour                    | White       |
|----------------------------------|----------------------------------------------|---------------------------|-------------|
| Outer dim. LxHxD (mm)            | 248x195x107                                  | IP degree                 | IP40        |
| Installation                     | Flush mounting enclosures                    | Dispersible power (W)     | 19          |
| Mechanical resistance            | IK08                                         | Rated voltage             | 400 V       |
| Door colour                      | Blank                                        | No. of modules EN 50022   | 8           |
| Rated current                    | 125 A                                        | Glow Wire Test            | 650 °C      |
| For walls                        | Brickwall                                    | Operating temperature     | -15 ÷ +60°C |
| Type of material                 | Halogen-free in compliance with EN 60754-2   | Thermo-pressure with ball | 70 °C       |
| Standard                         | EN 60670-1 (CEI 23-48) IEC60670-24 CEI 23-49 | Insulation voltage        | 750 V       |
| Max. installable terminal blocks | 1 x 8 modules                                |                           |             |