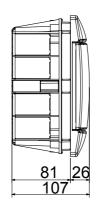

| Insulation class                 | II (according to IEC 61140 standards)        | Colour                    | White       |
|----------------------------------|----------------------------------------------|---------------------------|-------------|
| Outer dim. LxHxD (mm)            | 248x195x107                                  | IP degree                 | IP40        |
| Installation                     | Flush mounting enclosures                    | Dispersible power (W)     | 19          |
| Mechanical resistance            | IK08                                         | Rated voltage             | 400 V       |
| Door colour                      | Blank                                        | No. of modules EN 50022   | 8           |
| Rated current                    | 125 A                                        | Glow Wire Test            | 650 °C      |
| For walls                        | Brickwall                                    | Operating temperature     | -15 ÷ +60°C |
| Type of material                 | Halogen-free in compliance with EN 60754-2   | Thermo-pressure with ball | 70 °C       |
| Standard                         | EN 60670-1 (CEI 23-48) IEC60670-24 CEI 23-49 | Insulation voltage        | 750 V       |
| Max. installable terminal blocks | 1 x 8 modules                                |                           |             |

## **DIMENSIONAL**