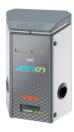

## Product Data Sheet GWJ2101R

JOINON range

The wall-mounted I-ON charging stations are the JOINON solutions for public and semi-public access, designed for charging electric vehicles and to withstand any wear including impacts, stress, vandalism and atmospheric agents. They are the first and only on the market guaranteed with a IP55 protection rating. The special design allows the units to be adapted into any urban context and parking configuration, with a targeted focus on the user experience of drivers. They are available with standard JoinOn graphics, which may be customised on request.