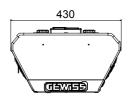

present                         |
| External treatments   | Anti-corrosion and anti-graffiti | Type of residual current protection  | Currently not present                         |
| IP degree             | IP55                             | Power meter                          | Yes (Type MID)                                |
| Mechanical resistance | IK10                             | DC Leakage check                     | Currently not present                         |
| Operating temperature | -25 +50 °C                       | (Auto)restart electrical protections | Currently not present                         |
| Customizations        | Yes (front)                      |                                      |                                               |

## **DIMENSIONAL**







## **TECHNICAL SYMBOLOGY**

IP

IK

IP55

IK10

STANDARDS/APPROVALS

**(**E