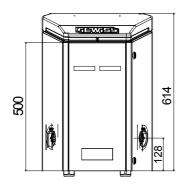

not present                         |
| External treatments   | Anti-corrosion and anti-graffiti | Type of residual current protection  | Currently not present                         |
| IP degree             | IP55                             | Power meter                          | Yes (Type MID)                                |
| Mechanical resistance | IK10                             | DC Leakage check                     | Currently not present                         |
| Operating temperature | -25 +50 °C                       | (Auto)restart electrical protections | Currently not present                         |
| Customizations        | Yes (front)                      |                                      |                                               |

## **DIMENSIONAL**







## **TECHNICAL SYMBOLOGY**

IP

IK

IP55

IK10

STANDARDS/APPROVALS

**(**E