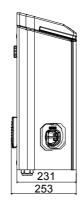

ot present                         |
| External treatments   | Anti-corrosion and anti-graffiti | Type of residual current protection  | Currently not present                         |
| IP degree             | IP55                             | Power meter                          | Yes (Type MID)                                |
| Mechanical resistance | IK10                             | DC Leakage check                     | Currently not present                         |
| Operating temperature | -25 +50 °C                       | (Auto)restart electrical protections | Currently not present                         |
| Customizations        | Yes (front)                      |                                      |                                               |

## **DIMENSIONAL**







## **TECHNICAL SYMBOLOGY**

IP

IK

IP55

IK10

STANDARDS/APPROVALS

**(**E