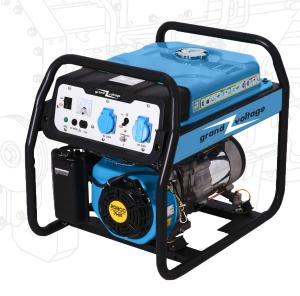

# Portable Gasoline Generator 3.5kVA/2.8kW - 230V(50Hz) RE

### **Technical Specifications**

| Maximum Power (kW / kVA)    | 2,8 / 3,5                  |
|-----------------------------|----------------------------|
| Continous Power (kW / kVA)  | 2,5 / 3,12                 |
| Rated Current               | 10,8                       |
| Number of phases            | 1 (Single phase)           |
| Voltage (V)                 | 230                        |
| Frequency                   | 50                         |
| Display                     | Analog                     |
| Engine Type Single          | Single Cylinder Air Cooled |
| Engine Model                | 210                        |
| Engine Power Hp             | 7                          |
| Displacement                | 208                        |
| Starting System             | Recoil / Electric          |
| Fuel Type                   | Gasoline                   |
| Fuel Tank Capacity (Lt)     | 17                         |
| Fuel Consumption (Lt /Hour) | 1,3                        |
| Oil Capacity (Lt)           | 0,6                        |
| Oil Type                    | 15W4O                      |
| Noise Level (dBA-7m)        | 68                         |
| Weight (Kg)                 | 50                         |
| Dimensions (LxDxH mm)       | 620x470x530                |