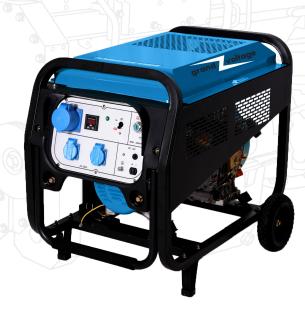

# Portable Diesel Generator 7.5kVA/6kW - 230/400V(50Hz) RE

#### **General Specifications**

| Engine Model        | 188F |
|---------------------|------|
| Standby Power (kVA) | 7.5  |
| Standby Power (kW)  | 6    |
| Prime Power (kVA)   | 6.8  |
| Prime Power(kW)     | 5.5  |
| Rated Current       | 9.8  |
|                     |      |

### **Technical Specifications**

| Maximum Power (kW / kVA)    | 6 / 7.5                    |
|-----------------------------|----------------------------|
| Continous Power (kW / kVA)  | 5.5 / 6.8                  |
| Rated Current               | 9.8                        |
| Number of phases            | 3 (three-phase)            |
| Voltage (V)                 | 230 / 400                  |
| Frequency                   | 50                         |
| Display                     | Digital                    |
| Engine Type Single          | Single Cylinder Air Cooled |
| Engine Model                | 188F                       |
| Engine Power Hp             | 11                         |
| Displacement                | 474                        |
| Starting System             | Recoil / Electric          |
| Fuel Type                   | Diesel                     |
| Fuel Tank Capacity (Lt)     | 12.5                       |
| Fuel Consumption (Lt /Hour) | 2                          |
| Oil Capacity (Lt)           | 1.65                       |
| Oil Type                    | 15W40                      |
| Noise Level (dBA-7m)        | 82                         |
| Weight (Kg)                 | 122                        |
| Dimensions (LxDxH mm)       | 800x520x600                |