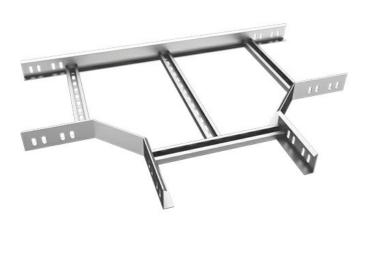

Tee Horizontal Ladder Bend radius 300, PG, Thickness: 1.5 mm, Height: 60 mm, Width: 100 mm

1 / 1

Manufactured from different steel types and with different coatings, as per the project requirements and designation.

| Dimensions |       |
|------------|-------|
| Thickness  | 1.5   |
| Width      | 100.0 |
| Height     | 60.0  |
| Length     |       |
| Weight     | 2.15  |
| Finish     | PG    |