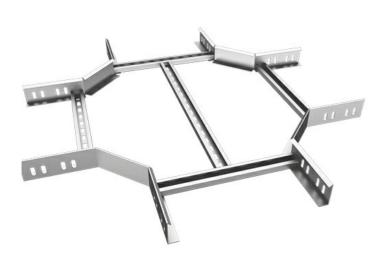

## Cross Horizontal Ladder Bend radius 600, PG, Thickness: 1.5 mm, Height: 60 mm, Width: 100 mm

## **Description**

The cable systems' accessories offer to the entire cable system both, functionality and design advantages. Any of the accessories used is better and safer against cable slipping from the run while pulling and using, or cable damaging as may happen for on-site made accessories. Total versatile and certified system, gives the installation a high speed and quality.

## **Dimensions**

| Thickness | 1.5   |
|-----------|-------|
| Width     | 100.0 |
| Height    | 60.0  |
| Length    |       |
| Weight    | 2.57  |
| Finish    | PG    |

The above design is only a sample of the options available, for reference purposes only. Our policy of continuous improvement may result in a change of specifications without notice. If any discrepancies might be between the data sheet values and standards, we reserve the rights to make technical changes. Our company will not be held responsible, as all or any of pictures, drawings, weights and dimensions details or other elements in this document are only indicative and must not be considered contractual. Contact our sales team for other specifications or custom made products.