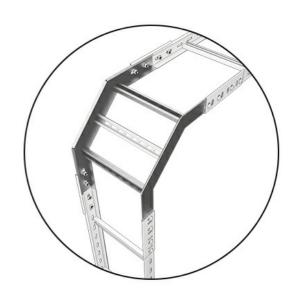

## Vertical 90deg Outside Bend of Cable Ladder (Stable), HDG, Thickness: 1.5 mm, Height: 60 mm, Width: 100 mm

## **Dimensions**

| Thickness | 1.5   |
|-----------|-------|
| Width     | 100.0 |
| Height    | 60.0  |
| Length    |       |
| Weight    | 2.52  |
| Finish    | HDG   |

The above design is only a sample of the options available, for reference purposes only. Our policy of continuous improvement may result in a change of specifications without notice. If any discrepancies might be between the data sheet values and standards, we reserve the rights to make technical changes. Our company will not be held responsible, as all or any of pictures, drawings, weights and dimensions details or other elements in this document are only indicative and must not be considered contractual. Contact our sales team for other specifications or custom made products.