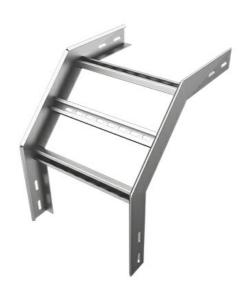

## Vertical 90deg Outside Bend of Cable Ladder (Stable), HDG, Thickness: 1.5 mm, Height: 60 mm, Width: 100 mm

## **Dimensions**

| Thickness | 1.5   |
|-----------|-------|
| Width     | 100.0 |
| Height    | 60.0  |
| Length    |       |
| Weight    | 2.52  |
| Finish    | HDG   |

The above design is only a sample of the options available, for reference purposes only. Our policy of continuous improvement may result in a change of specifications without notice. If any discrepancies might be between the data sheet values and standards, we reserve the rights to make technical changes. Our company will not be held responsible, as all or any of pictures, drawings, weights and dimensions details or other elements in this document are only indicative and must not be considered contractual. Contact our sales team for other specifications or custom made products.