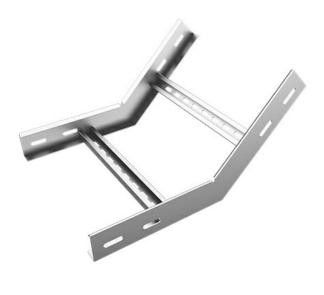

Vertical 45deg Inside Bend of Cable Ladder (Stable), PG, Thickness: 1.5 mm, Height: 60 mm, Width: 100 mm

Manufactured from different steel types and with different coatings, as per the project requirements and designation.

| Dimensions |       |
|------------|-------|
| Thickness  | 1.5   |
| Width      | 100.0 |
| Height     | 60.0  |
| Length     |       |
| Weight     | 1.87  |
| Finish     | PG    |