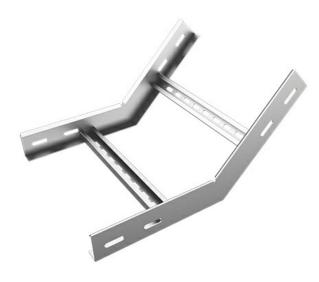

## Vertical 45deg Inside Bend of Cable Ladder (Stable), HDG, Thickness: 1.5 mm, Height: 60 mm, Width: 100 mm

## Description

The cable systems' accessories offer to the entire cable system both, functionality and design advantages. Any of the accessories used is better and safer against cable slipping from the run while pulling and using, or cable damaging as may happen for on-site made accessories. Total versatile and certified system, gives the installation a high speed and quality.

Manufactured from different steel types and with different coatings, as per the project requirements and designation.