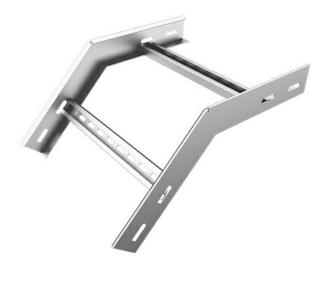

CABLE MANAGEMENT SYSTEM

Vertical 30deg Outside Bend of Cable Ladder (Stable), PG, Thickness: 1.5 mm, Height: 60 mm, Width: 100 mm

Manufactured from different steel types and with different coatings, as per the project requirements and designation.

| Dimensions |       |
|------------|-------|
| Thickness  | 1.5   |
| Width      | 100.0 |
| Height     | 60.0  |
| Length     |       |
| Weight     | 1.87  |
| Finish     | PG    |