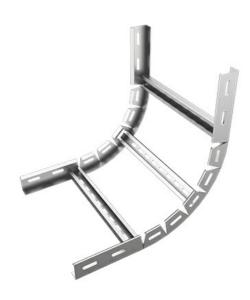

## Vertical 90deg Inside Bend of Cable Ladder (Flexible), HDG, Thickness: 1.5 mm, Height: 60 mm, Width: 100 mm

## **Dimensions**

| Thickness | 1.5   |
|-----------|-------|
| Width     | 100.0 |
| Height    | 60.0  |
| Length    |       |
| Weight    | 2.52  |
| Finish    | HDG   |

The above design is only a sample of the options available, for reference purposes only. Our policy of continuous improvement may result in a change of specifications without notice. If any discrepancies might be between the data sheet values and standards, we reserve the rights to make technical changes. Our company will not be held responsible, as all or any of pictures, drawings, weights and dimensions details or other elements in this document are only indicative and must not be considered contractual. Contact our sales team for other specifications or custom made products.