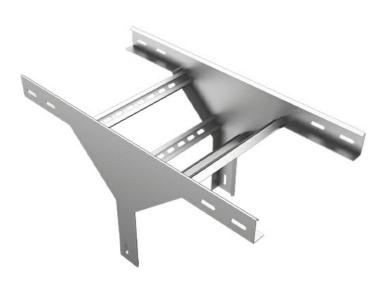

## Vertical Tee Bend Cable Ladder from the Middle, PG, Thickness: 1.5 mm, Height: 60 mm, Width: 100 mm

## **Description**

The cable systems' accessories offer to the entire cable system both, functionality and design advantages. Any of the accessories used is better and safer against cable slipping from the run while pulling and using, or cable damaging as may happen for on-site made accessories. Total versatile and certified system, gives the installation a high speed and quality.

Manufactured from different steel types and with different coatings, as per the project requirements and designation.