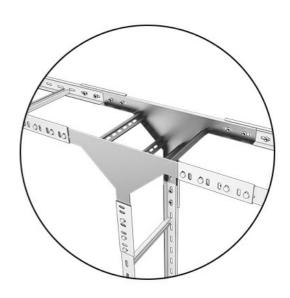

## Vertical Tee Bend Cable Ladder from the Middle, PG, Thickness: 1.5 mm, Height: 60 mm, Width: 100 mm

## **Description**

The cable systems' accessories offer to the entire cable system both, functionality and design advantages. Any of the accessories used is better and safer against cable slipping from the run while pulling and using, or cable damaging as may happen for on-site made accessories. Total versatile and certified system, gives the installation a high speed and quality.

Manufactured from different steel types and with different coatings, as per the project requirements and designation.