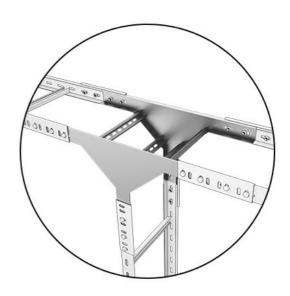

## Vertical Tee Bend Cable Ladder from the Middle, HDG, Thickness: 1.5 mm, Height: 60 mm, Width: 100 mm

## **Description**

The cable systems' accessories offer to the entire cable system both, functionality and design advantages. Any of the accessories used is better and safer against cable slipping from the run while pulling and using, or cable damaging as may happen for on-site made accessories. Total versatile and certified system, gives the installation a high speed and quality.

Manufactured from different steel types and with different coatings, as per the project requirements and designation.