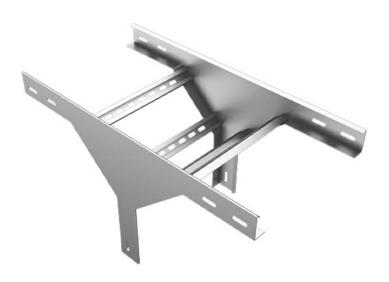

## Vertical Tee Bend Cable Ladder from the Middle, HDG, Thickness: 1.5 mm, Height: 60 mm, Width: 100 mm

## **Description**

The cable systems' accessories offer to the entire cable system both, functionality and design advantages. Any of the accessories used is better and safer against cable slipping from the run while pulling and using, or cable damaging as may happen for on-site made accessories. Total versatile and certified system, gives the installation a high speed and quality.

Manufactured from different steel types and with different coatings, as per the project requirements and designation.