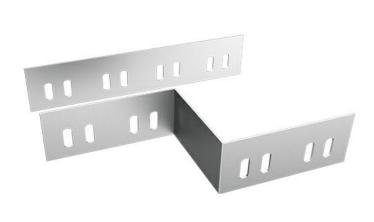

## Right Reducer Connection (set) Ladder, PG, Thickness: 1.5 mm, Height: 60 mm, Reduction [set]: 25 mm

## **Description**

The cable systems' accessories offer to the entire cable system both, functionality and design advantages. Any of the accessories used is better and safer against cable slipping from the run while pulling and using, or cable damaging as may happen for on-site made accessories. Total versatile and certified system, gives the installation a high speed and quality.

## **Dimensions**

| Thickness | 1.5   |
|-----------|-------|
| Width     | 25.0  |
| Height    | 60.0  |
| Length    | 250.0 |
| Weight    | 0.37  |
| Finish    | PG    |

The above design is only a sample of the options available, for reference purposes only. Our policy of continuous improvement may result in a change of specifications without notice. If any discrepancies might be between the data sheet values and standards, we reserve the rights to make technical changes. Our company will not be held responsible, as all or any of pictures, drawings, weights and dimensions details or other elements in this document are only indicative and must not be considered contractual. Contact our sales team for other specifications or custom made products.