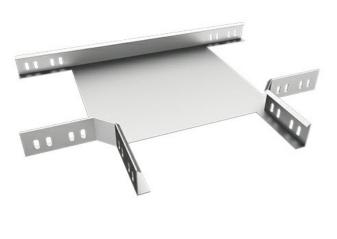

## Tee Horizontal Bend radius 300 Cable Trays WRF, HDG, Thickness: 1.2 mm, Height: 35 mm, Width: 100 mm

## Description

The cable systems' accessories offer to the entire cable system both, functionality and design advantages. Any of the accessories used is better and safer against cable slipping from the run while pulling and using, or cable damaging as may happen for on-site made accessories. Total versatile and certified system, gives the installation a high speed and quality.

Manufactured from different steel types and with different coatings, as per the project requirements and designation.