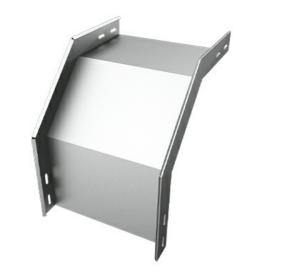

## Vertical 90deg Outside Bend of Cable Tray (Stable) WRF, PG, Thickness: 1.2 mm, Height: 35 mm, Width: 100 mm

## Description

The cable systems' accessories offer to the entire cable system both, functionality and design advantages. Any of the accessories used is better and safer against cable slipping from the run while pulling and using, or cable damaging as may happen for on-site made accessories. Total versatile and certified system, gives the installation a high speed and quality.

Manufactured from different steel types and with different coatings, as per the project requirements and designation.