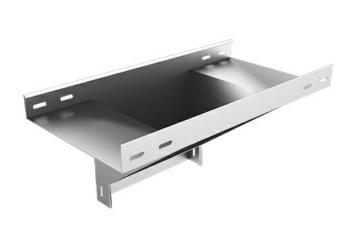

## Vertical Tee Bend of Cable Tray WRF, PG, Thickness: 1.5 mm, Height: 35 mm, Width: 100 mm

## **Description**

The cable systems' accessories offer to the entire cable system both, functionality and design advantages. Any of the accessories used is better and safer against cable slipping from the run while pulling and using, or cable damaging as may happen for on-site made accessories. Total versatile and certified system, gives the installation a high speed and quality.

## **Dimensions**

| Thickness | 1.5   |
|-----------|-------|
| Width     | 100.0 |
| Height    | 35.0  |
| Length    | 400.0 |
| Weight    | 1.4   |
| Finish    | PG    |

The above design is only a sample of the options available, for reference purposes only. Our policy of continuous improvement may result in a change of specifications without notice. If any discrepancies might be between the data sheet values and standards, we reserve the rights to make technical changes. Our company will not be held responsible, as all or any of pictures, drawings, weights and dimensions details or other elements in this document are only indicative and must not be considered contractual. Contact our sales team for other specifications or custom made products.