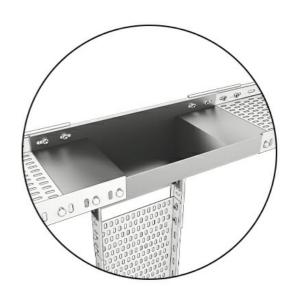

## Vertical Tee Bend of Cable Tray WRF, PG, Thickness: 1.5 mm, Height: 35 mm, Width: 100 mm

## **Description**

The cable systems' accessories offer to the entire cable system both, functionality and design advantages. Any of the accessories used is better and safer against cable slipping from the run while pulling and using, or cable damaging as may happen for on-site made accessories. Total versatile and certified system, gives the installation a high speed and quality.

## **Dimensions**

| Thickness | 1.5   |
|-----------|-------|
| Width     | 100.0 |
| Height    | 35.0  |
| Length    | 400.0 |
| Weight    | 1.4   |
| Finish    | PG    |

The above design is only a sample of the options available, for reference purposes only. Our policy of continuous improvement may result in a change of specifications without notice. If any discrepancies might be between the data sheet values and standards, we reserve the rights to make technical changes. Our company will not be held responsible, as all or any of pictures, drawings, weights and dimensions details or other elements in this document are only indicative and must not be considered contractual. Contact our sales team for other specifications or custom made products.