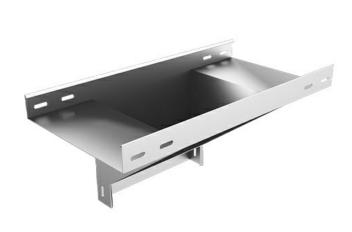

## Vertical Tee Bend of Cable Tray WRF, HDG, Thickness: 1.5 mm, Height: 35 mm, Width: 100 mm

## **Description**

The cable systems' accessories offer to the entire cable system both, functionality and design advantages. Any of the accessories used is better and safer against cable slipping from the run while pulling and using, or cable damaging as may happen for on-site made accessories. Total versatile and certified system, gives the installation a high speed and quality.

Manufactured from different steel types and with different coatings, as per the project requirements and designation.