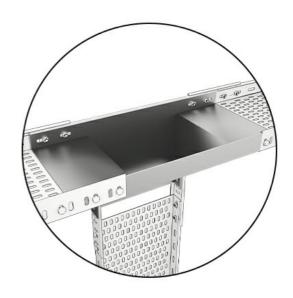

## Vertical Tee Bend of Cable Tray WRF, HDG, Thickness: 1.5 mm, Height: 35 mm, Width: 100 mm

## **Description**

The cable systems' accessories offer to the entire cable system both, functionality and design advantages. Any of the accessories used is better and safer against cable slipping from the run while pulling and using, or cable damaging as may happen for on-site made accessories. Total versatile and certified system, gives the installation a high speed and quality.

Manufactured from different steel types and with different coatings, as per the project requirements and designation.