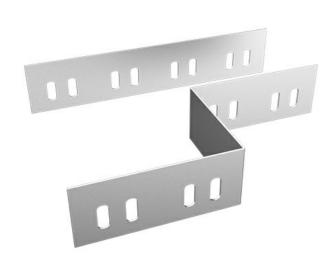

## Left Reducer Connection (Set) Cable Trays, HDG, Thickness: 1.5 mm, Height: 35 mm, Reduction [set]: 25 mm

## **Dimensions**

| Thickness | 1.5   |
|-----------|-------|
| Width     | 25.0  |
| Height    | 35.0  |
| Length    | 250.0 |
| Weight    | 0.22  |
| Finish    | HDG   |

The above design is only a sample of the options available, for reference purposes only. Our policy of continuous improvement may result in a change of specifications without notice. If any discrepancies might be between the data sheet values and standards, we reserve the rights to make technical changes. Our company will not be held responsible, as all or any of pictures, drawings, weights and dimensions details or other elements in this document are only indicative and must not be considered contractual. Contact our sales team for other specifications or custom made products.