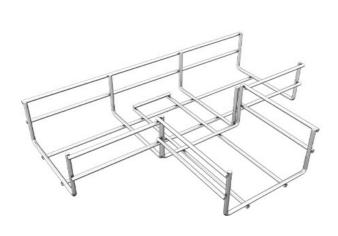

## Tee Horizontal Bend Wire Mesh Cable Trays, EG, Wire Diameter: 4 mm, Height: 35 mm, Width: 100 mm

## **Description**

The cable systems' accessories offer to the entire cable system both, functionality and design advantages. Any of the accessories used is better and safer against cable slipping from the run while pulling and using, or cable damaging as may happen for on-site made accessories. Total versatile and certified system, gives the installation a high speed and quality.

## **Dimensions**

| Thickness | 4     |
|-----------|-------|
| Width     | 100.0 |
| Height    | 35.0  |
| Length    |       |
| Weight    | 0.26  |
| Finish    | EG    |

The above design is only a sample of the options available, for reference purposes only. Our policy of continuous improvement may result in a change of specifications without notice. If any discrepancies might be between the data sheet values and standards, we reserve the rights to make technical changes. Our company will not be held responsible, as all or any of pictures, drawings, weights and dimensions details or other elements in this document are only indicative and must not be considered contractual. Contact our sales team for other specifications or custom made products.