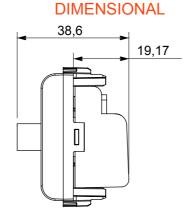

| Category           | TV/SAT socket-outlet              | Description  | Through wiring           |
|--------------------|-----------------------------------|--------------|--------------------------|
| Colour             | Satin black                       | Attenuation  | 5 dB                     |
| Frequency          | 5-2400 MHz                        | Shielding    | Class A                  |
| For connector type | F-Female                          | Standard     | EN 60728-4; IEC 61169-24 |
| No. modules        | 1                                 | Cable fixing | With screw               |
| Case               | Pressure casting zamak metal body | Electrocod   | 0131                     |
| Material           | Technopolymer                     |              |                          |