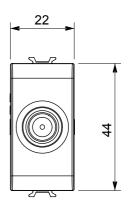

| Category           | TV/SAT socket-outlet              | Description  | Through wiring           |
|--------------------|-----------------------------------|--------------|--------------------------|
| Colour             | Satin black                       | Attenuation  | 5 dB                     |
| Frequency          | 5-2400 MHz                        | Shielding    | Class A                  |
| For connector type | F-Female                          | Standard     | EN 60728-4; IEC 61169-24 |
| No. modules        | 1                                 | Cable fixing | With screw               |
| Case               | Pressure casting zamak metal body | Electrocod   | 0131                     |
| Material           | Technopolymer                     |              |                          |