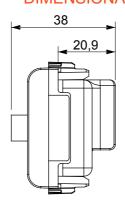

e mounting supports for rectangular, square and round boxes, endless combinations can be created with the ChoruSmart range of plates.

| Category    | TV/SAT socket-outlet              | Description  | Direct                                |
|-------------|-----------------------------------|--------------|---------------------------------------|
| Colour      | Ivory                             | Attenuation  | 0 dB                                  |
| Connectors  | TV-SAT                            | Standard     | EN 60728-4; IEC 61169-2; IEC 61169-24 |
| No. modules | 2                                 | Cable fixing | With screw                            |
| Case        | Pressure casting zamak metal body | Material     | Technopolymer                         |



## **DIMENSIONAL**





## STANDARDS/APPROVALS