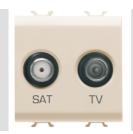

| Category    | TV/SAT socket-outlet              | Description  | Direct                                |
|-------------|-----------------------------------|--------------|---------------------------------------|
| Colour      | Ivory                             | Attenuation  | 0 dB                                  |
| Connectors  | TV-SAT                            | Standard     | EN 60728-4; IEC 61169-2; IEC 61169-24 |
| No. modules | 2                                 | Cable fixing | With screw                            |
| Case        | Pressure casting zamak metal body | Material     | Technopolymer                         |