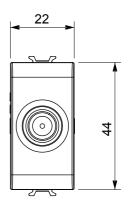

| Category           | TV/SAT socket-outlet              | Description  | Through wiring           |
|--------------------|-----------------------------------|--------------|--------------------------|
| Colour             | Glossy Titanium                   | Attenuation  | 10 dB                    |
| Frequency          | 5-2400 MHz                        | Shielding    | Class A                  |
| For connector type | F-Female                          | Standard     | EN 60728-4; IEC 61169-24 |
| No. modules        | 1                                 | Cable fixing | With screw               |
| Case               | Pressure casting zamak metal body | Electrocod   | 0131                     |
| Material           | Technopolymer                     |              |                          |