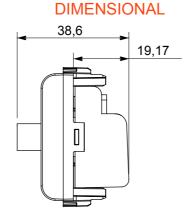

| Category           | TV/SAT socket-outlet              | Description  | Through wiring           |
|--------------------|-----------------------------------|--------------|--------------------------|
| Colour             | Glossy Titanium                   | Attenuation  | 10 dB                    |
| Frequency          | 5-2400 MHz                        | Shielding    | Class A                  |
| For connector type | F-Female                          | Standard     | EN 60728-4; IEC 61169-24 |
| No. modules        | 1                                 | Cable fixing | With screw               |
| Case               | Pressure casting zamak metal body | Electrocod   | 0131                     |
| Material           | Technopolymer                     |              |                          |