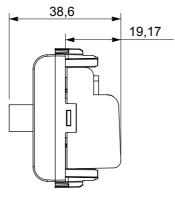

tional standards) signal pick-up, climate control, comfort management, technical alarm signalling and emergency lighting management. The ChoruSmart modular devices are available in five colours, glossy white, satin white, natural beige, satin black and lacquered titanium and in various sizes from 1/2, 1, 2 and 3 modules. Thanks to the mounting supports for rectangular, square and round boxes, endless combinations can be created with the ChoruSmart range of plates.

TV/SAT socket-outlet Description Through wiring Category Colour Glossy white Attenuation 5 dB 5-2400 MHz Shielding Class A Frequency For connector type EN 60728-4; IEC 61169-24 F-Female Standard No. modules Cable fixing With screw 1 Case Pressure casting zamak metal body Electrocod 0131 Material Technopolymer



## DIMENSIONAL





## STANDARDS/APPROVALS

www.gewiss.com sat@gewiss.com Last update 30/10/2024