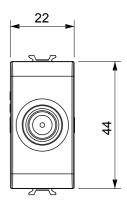

onal standards) signal pick-up, climate control, comfort management, technical alarm signalling and emergency lighting management. The ChoruSmart modular devices are available in five colours, glossy white, satin white, natural beige, satin black and lacquered titanium and in various sizes from 1/2, 1, 2 and 3 modules. Thanks to the mounting supports for rectangular, square and round boxes, endless combinations can be created with the ChoruSmart range of plates.

TV/SAT socket-outlet Description Through wiring Category Colour Glossy white Attenuation 5 dB 5-2400 MHz Shielding Class A Frequency For connector type EN 60728-4; IEC 61169-24 F-Female Standard No. modules Cable fixing With screw 1 Case Pressure casting zamak metal body Electrocod 0131 Material Technopolymer



## DIMENSIONAL





## STANDARDS/APPROVALS

www.gewiss.com sat@gewiss.com Last update 30/10/2024