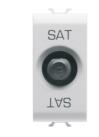

TV/SAT socket-outlet Description Through wiring Category Colour Glossy white Attenuation 5 dB 5-2400 MHz Shielding Class A Frequency For connector type EN 60728-4; IEC 61169-24 F-Female Standard No. modules Cable fixing With screw 1 Case Pressure casting zamak metal body Electrocod 0131 Material Technopolymer