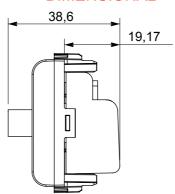

| Category           | TV/SAT socket-outlet              | Description  | Through wiring           |
|--------------------|-----------------------------------|--------------|--------------------------|
| Colour             | Glossy white                      | Attenuation  | 10 dB                    |
| Frequency          | 5-2400 MHz                        | Shielding    | Class A                  |
| For connector type | F-Female                          | Standard     | EN 60728-4; IEC 61169-24 |
| No. modules        | 1                                 | Cable fixing | With screw               |
| Case               | Pressure casting zamak metal body | Electrocod   | 0131                     |
| Material           | Technopolymer                     |              |                          |