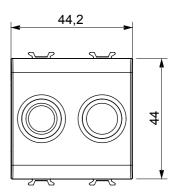

supports for rectangular, square and round boxes, endless combinations can be created with the ChoruSmart range of plates.

| Category    | TV/FM socket-outlet               | Description  | Direct                  |
|-------------|-----------------------------------|--------------|-------------------------|
| Colour      | Glossy white                      | Attenuation  | 0 dB                    |
| Connectors  | TV-FM                             | Standard     | EN 60728-4; IEC 61169-2 |
| No. modules | 2                                 | Cable fixing | With screw              |
| Case        | Pressure casting zamak metal body | Electrocod   | 0131                    |
| Material    | Technopolymer                     |              |                         |



## **DIMENSIONAL**





## STANDARDS/APPROVALS