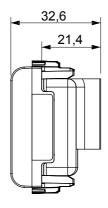

g supports for rectangular, square and round boxes, endless combinations can be created with the ChoruSmart range of plates.

| Category    | TV/FM socket-outlet               | Description  | Direct                  |
|-------------|-----------------------------------|--------------|-------------------------|
| Colour      | Glossy white                      | Attenuation  | 0 dB                    |
| Connectors  | TV-FM                             | Standard     | EN 60728-4; IEC 61169-2 |
| No. modules | 2                                 | Cable fixing | With screw              |
| Case        | Pressure casting zamak metal body | Electrocod   | 0131                    |
| Material    | Technopolymer                     |              |                         |



## **DIMENSIONAL**





## STANDARDS/APPROVALS