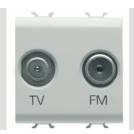

| Category    | TV/FM socket-outlet               | Description  | Direct                  |
|-------------|-----------------------------------|--------------|-------------------------|
| Colour      | Glossy white                      | Attenuation  | 0 dB                    |
| Connectors  | TV-FM                             | Standard     | EN 60728-4; IEC 61169-2 |
| No. modules | 2                                 | Cable fixing | With screw              |
| Case        | Pressure casting zamak metal body | Electrocod   | 0131                    |
| Material    | Technopolymer                     |              |                         |